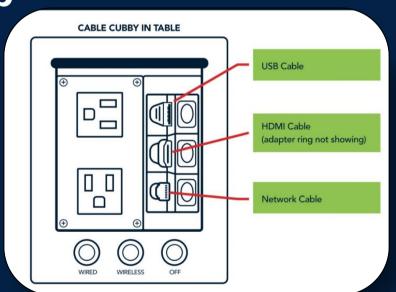

## To display your laptop on the screen or join a call:

1. Choose a source to display: Wall Panel or in-Table Cable Cubby Button to display (Press the appropriate button)

**WIRED:** HDMI Connected Device

**WIRELESS:** Solstice Connected Device

2. For MS Teams, Webex, or Zoom Calls, verify the device settings on your laptop (Wired connections only)

Camera: AV.io SDI+ | Blackmagic Webpresenter | Logitech MeetUp Microphone: AV.io SDI+ | Blackmagic Webpresenter | Logitech MeetUp Speaker: Crestron 420 | Logitech MeetUp